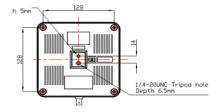

| Reset                          |

### Dimension(mm):











## **Authorized Dealers:**