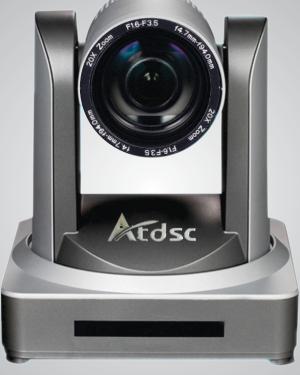

# **AH7020 SERIES HD VIDEO CONFERENCE CAMERA**

#### **AH7020 SERIES HD VIDEO CONFERENCE CAMERA**

Full HD, Wide View Angle, Multi-protocols, Multiple Video Interfaces.

The AH7020 series camera offers perfect functions, superior performance and rich interfaces. The features include advanced ISP processing algorithms to provide vivid images with a strong sense of depth, high resolution, and fantastic color rendition. It supports H.264/H.265 encoding which makes motion video fluent and clear even under less than ideal bandwidth conditions.